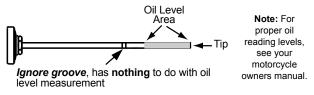

## **DIPSTICK ENGINE OIL LEVEL CHECK**

Start the engine and let it idle for a few minutes. Turn off the motorcycle engine and hold in an upright position on firm level ground. Remove the gauge and wipe clean. Reinsert the gauge without screwing it in. Remove the gauge and check the **dull gray** section of the stem area for oil level. The top of the **dull gray** section corresponds to the middle mark (full mark) on the OEM stick. Tip corresponds to the lower mark (add oil mark) on the OEM stick.